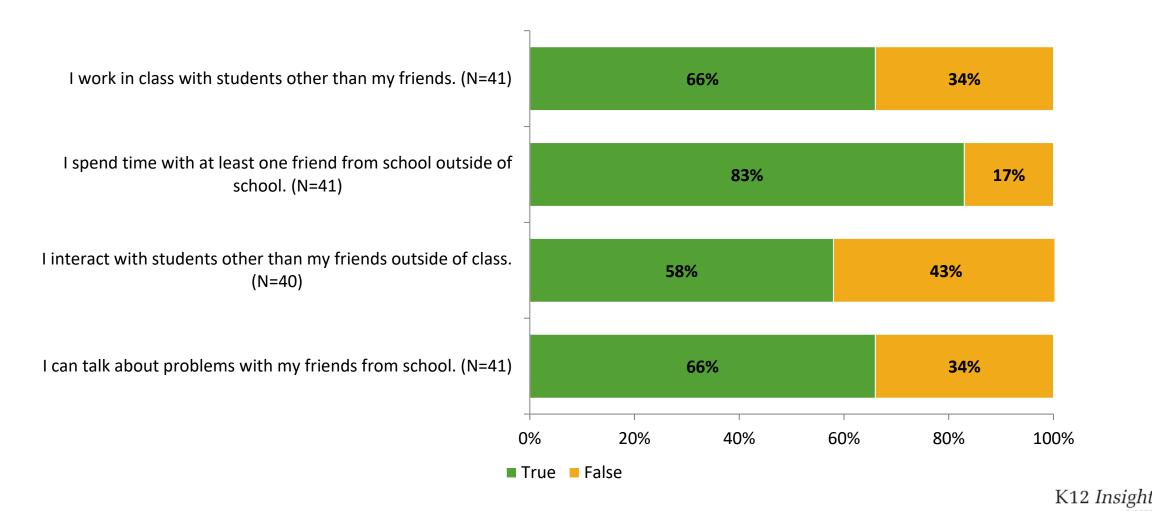

or false?



© 2023

4

# **Class Experience**



## **Student Experience**

Thinking about how you feel/act most of the time, are the following statements true or false?



# **Academic Support**



### Relevance

Thinking about how you feel/act most of the time, are the following statements true or false?



#### Involvement

Thinking about how you feel/act most of the time, are the following statements true or false?



## Self-Management

Thinking about how you feel/act most of the time, are the following statements true or false?



### Grit

Thinking about how you feel/act most of the time, are the following statements true or false?



#### Acceptance

Thinking about how you feel/act most of the time, are the following statements true or false?



### **Relationships with Peers**



## **Relationships with Adults in School**

Thinking about how you feel/act most of the time, are the following statements true or false?



## Grade



#### **End of Presentation**



Follow us on Twitter: @k12insight

www.k12insight.com