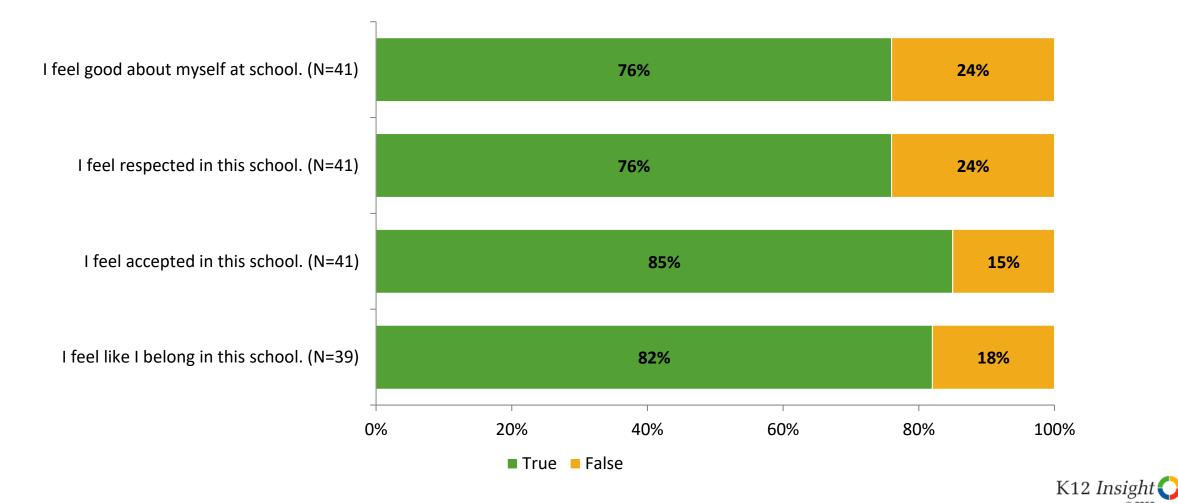

#### Acceptance

Thinking about how you feel/act most of the time, are the following statements true or false?