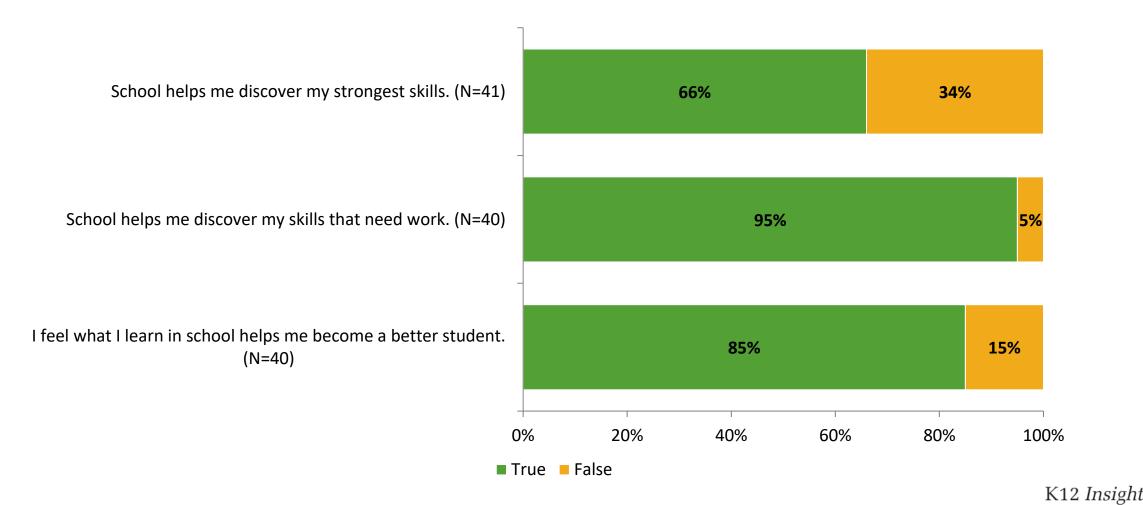

# **Student Engagement Survey for Elementary Students: Sunset** Hills Elementary School

Results

School Year 2022-2023





## **Overall Engagement**

Thinking about how you feel/act most of the time, are the following statements true or false?



# **Overall Engagement (Continued)**



## **Like School**

Thinking about how you feel/act most of the time, is the following statement true or false?



© 2023

4

# **Class Experience**



## **Student Experience**

Thinking about how you feel/act most of the time, are the following statements true or false?



# **Academic Support**



### Relevance

Thinking about how you feel/act most of the time, are the following statements true or false?



#### Involvement

Thinking about how you feel/act most of the time, are the following statements true or false?



## Self-Management

Thinking about how you feel/act most of the time, are the following statements true or false?



### Grit

Thinking about how you feel/act most of the time, are the following statements true or false?



#### Acceptance

Thinking about how you feel/act most of the time, are the following statements true or false?



### **Relationships with Peers**



## **Relationships with Adults in School**

Thinking about how you feel/act most of the time, are the following statements true or false?



## Grade



#### **End of Pres