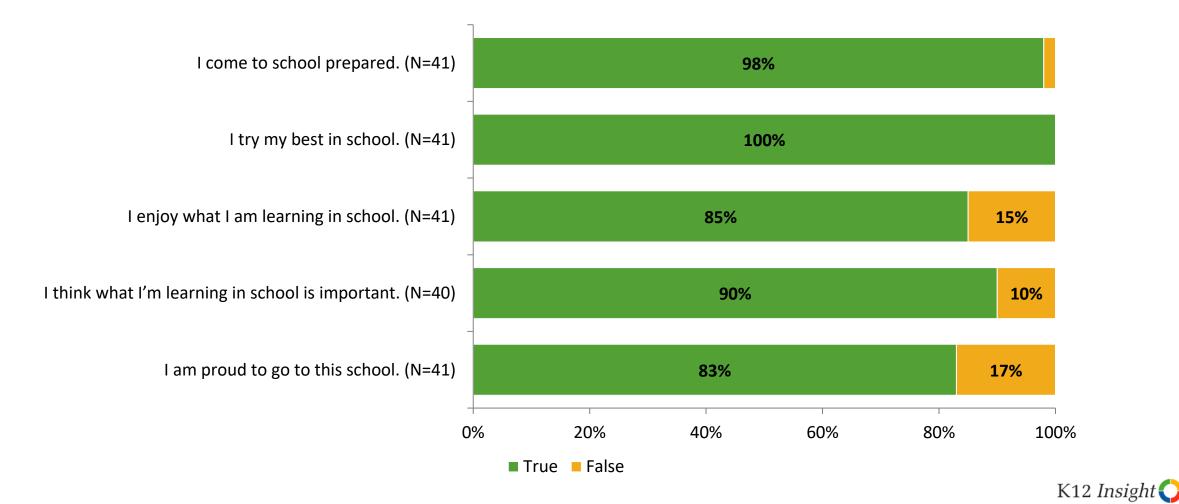

### **Relationships with Peers**

## **Relationships with Adults in School**

Thinking about how you feel/act most of the time, are the following statements true or false?