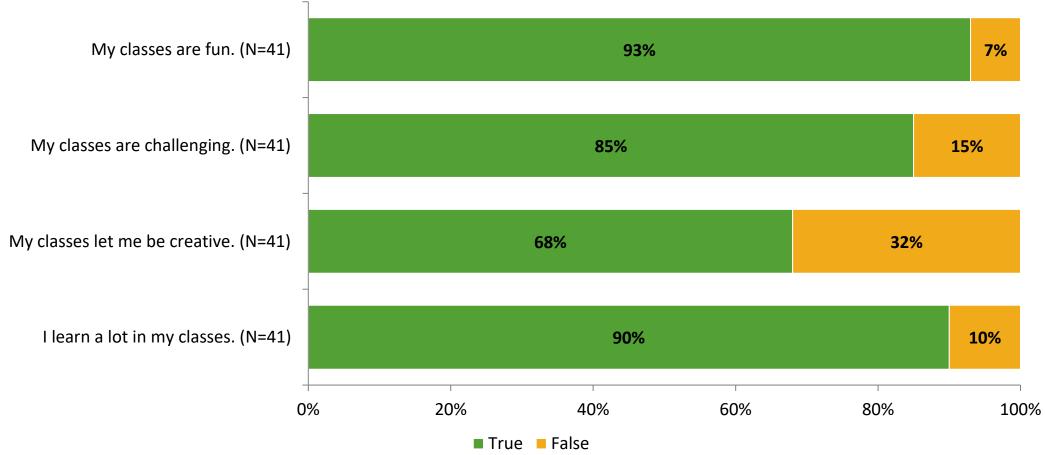

# **Class Experience**

## **Student Experience**

Thinking about how you feel/act most of the time, are the following statements true or false?