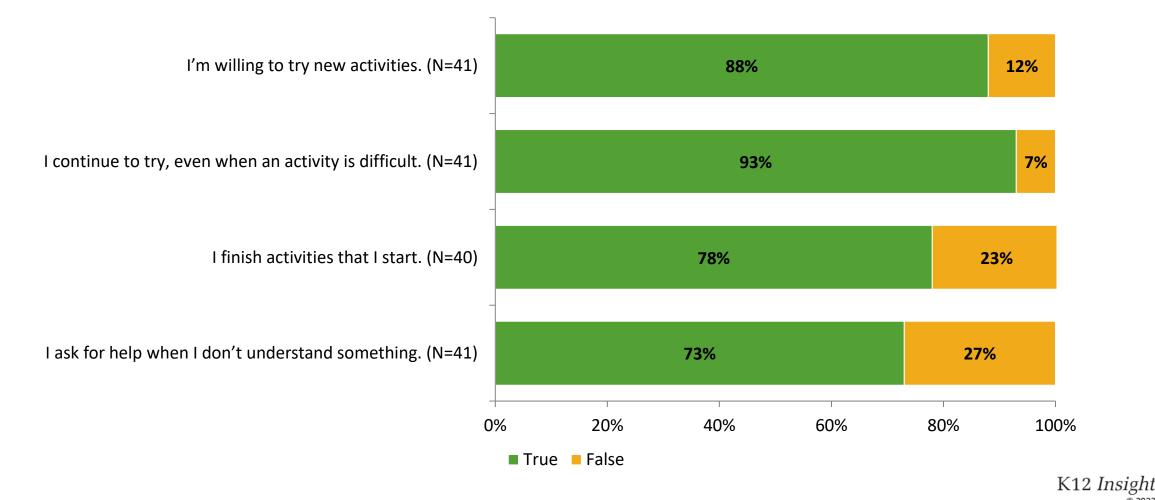

### Grit

Thinking about how you feel/act most of the time, are the following statements true or false?