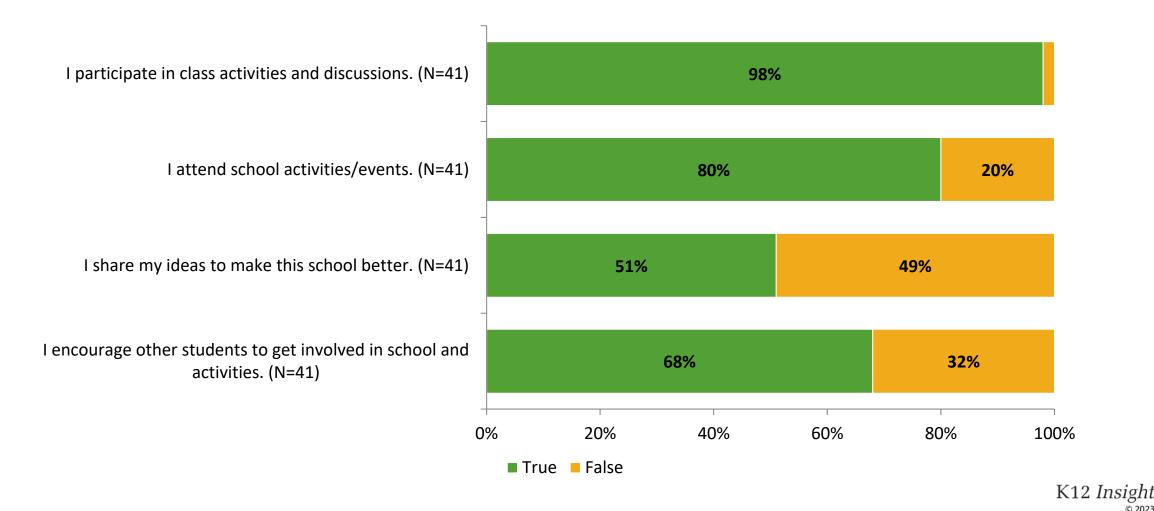

#### Involvement

Thinking about how you feel/act most of the time, are the following statements true or false?