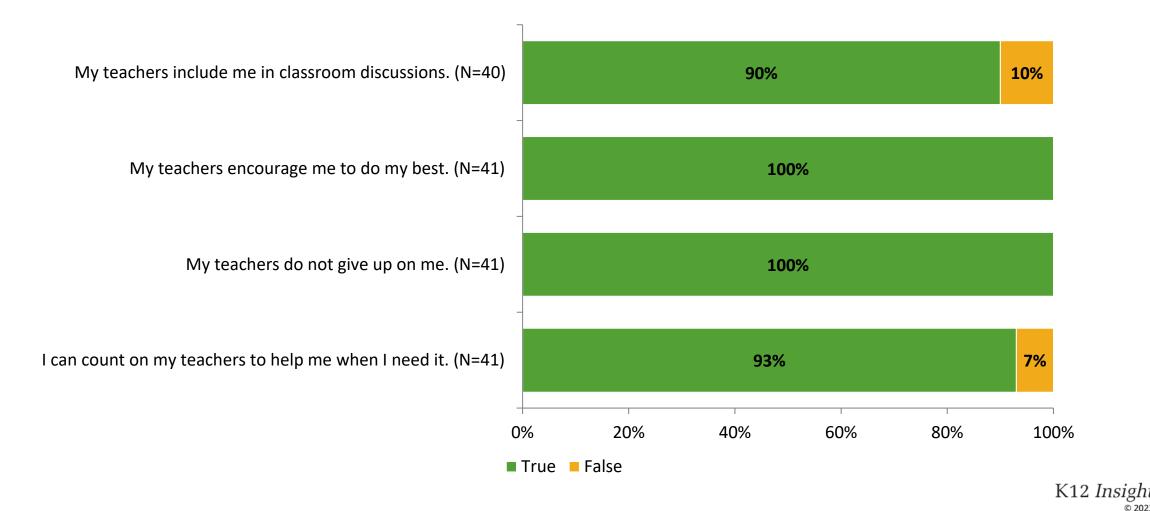

## **Relationships with Adults in School**

Thinking about how you feel/act most of the time, are the following statements true or false?