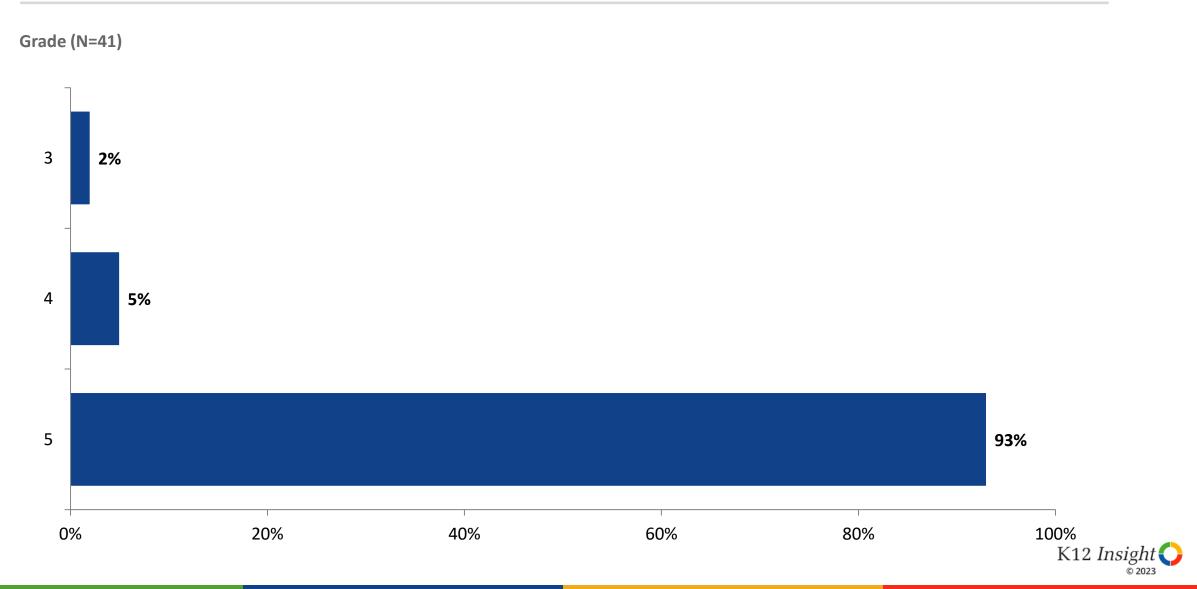

nts true or false?



# **Academic Support**



### Relevance

Thinking about how you feel/act most of the time, are the following statements true or false?



#### Involvement

Thinking about how you feel/act most of the time, are the following statements true or false?



## Self-Management

Thinking about how you feel/act most of the time, are the following statements true or false?



### Grit

Thinking about how you feel/act most of the time, are the following statements true or false?



#### Acceptance

Thinking about how you feel/act most of the time, are the following statements true or false?



### **Relationships with Peers**



## **Relationships with Adults in School**

Thinking about how you feel/act most of the time, are the following statements true or false?



## Grade



#### **End of Presentation**



Follow us on Twitter: @k12insight

www.k12insight.com