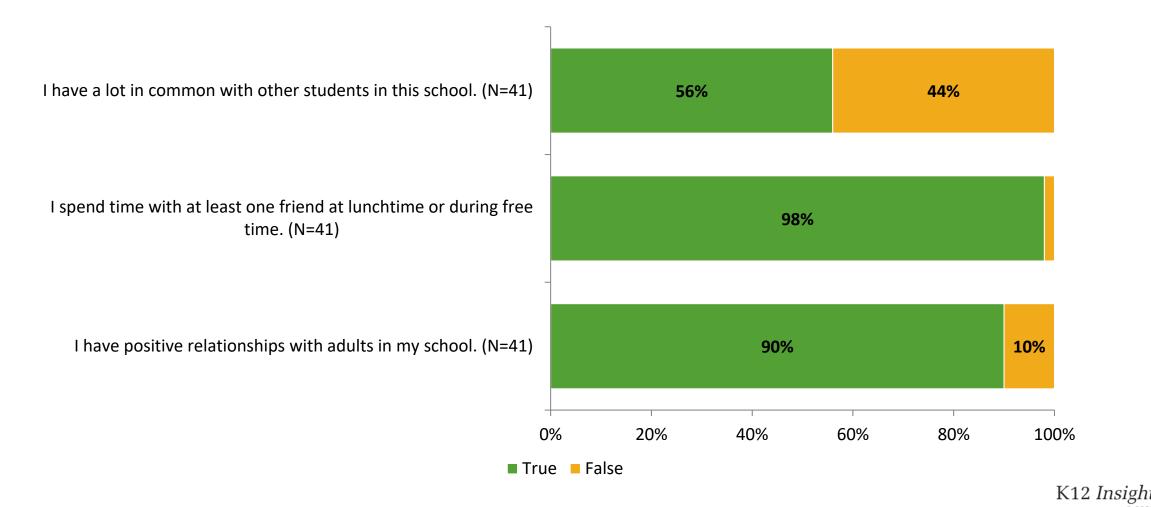

## **Like School**

Thinking about how you feel/act most of the time, is the following statement true or false?

© 2023

4