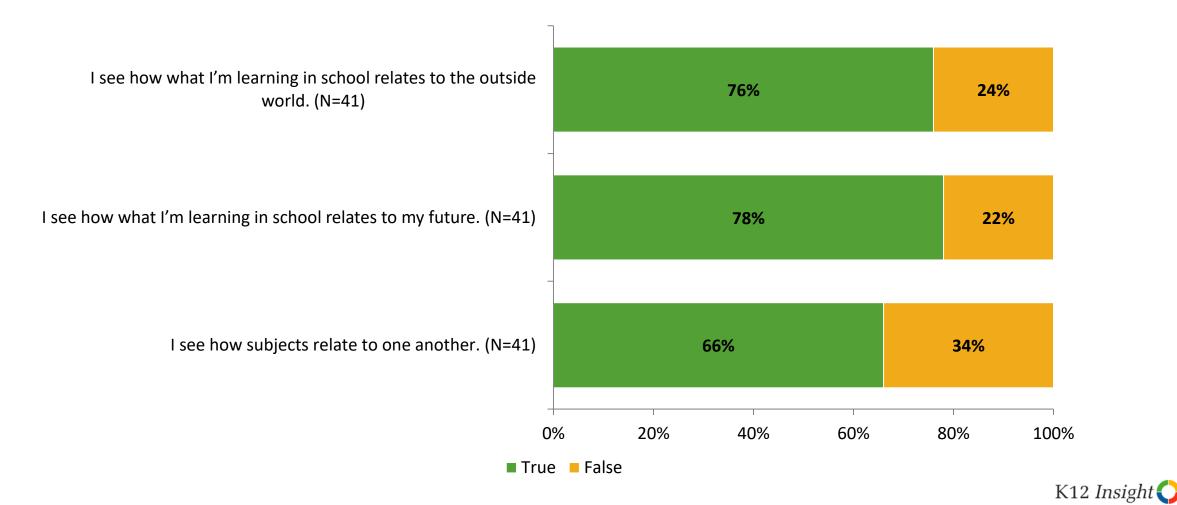

### Relevance

Thinking about how you feel/act most of the time, are the following statements true or false?