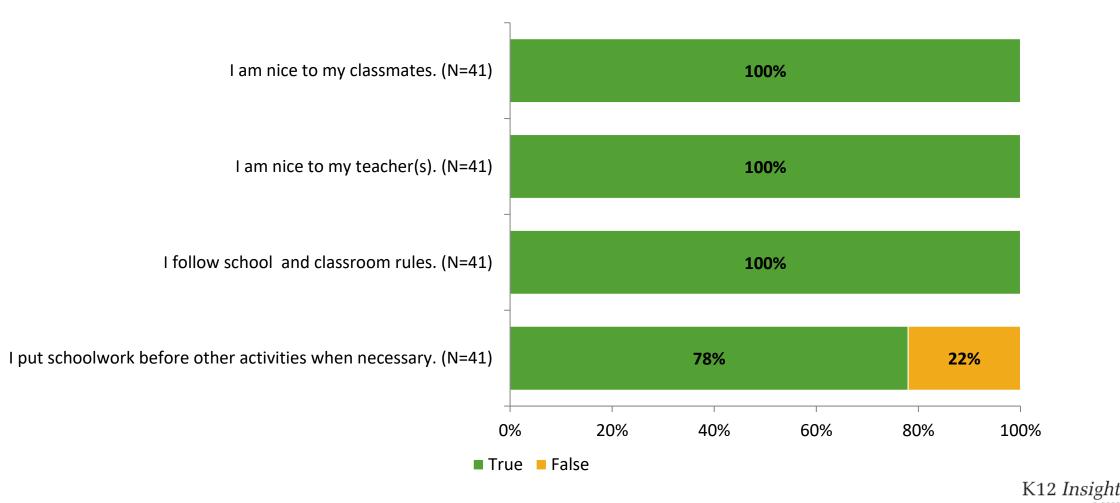

## Self-Management

Thinking about how you feel/act most of the time, are the following statements true or false?