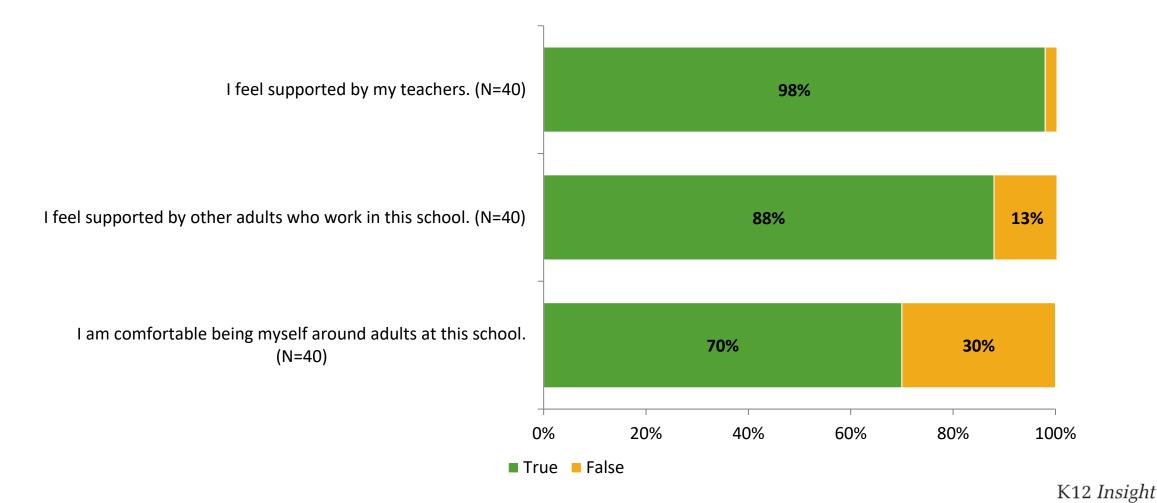

## **Relationships with Adults in School**

Thinking about how you feel/act most of the time, are the following statements true or false?